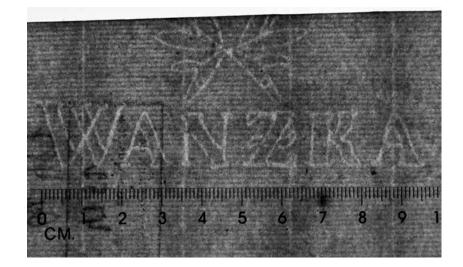

#### 86 Name

Blank sheet of laid paper with watermark shield with Wanzka with part of symbol above. Sheet size: ca. 165 x 95 mm.