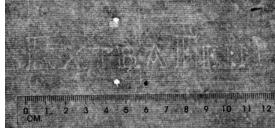

#### 29 Flower Blank sheet of laid paper with watermark with flower

Sheet size: ca.  $320 \times 200$  mm. Some damage along the edges, not affecting the watermark. Ca. 1715

Stocknumber: 1958

30 Foolscap **Blank sheet of laid paper with watermark foolscap** Sheet size: ca. 270 x 180 mm. Fold in the middle.