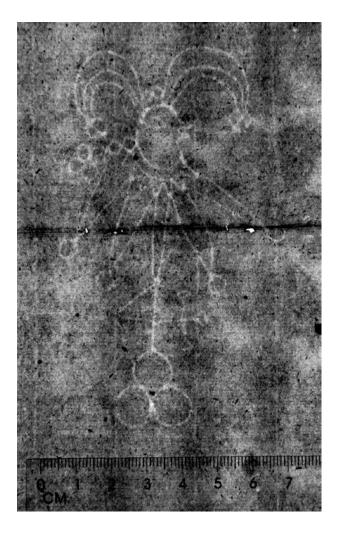

#### 74 Lily

**Blank sheet of laid paper with watermark with lily and crown** Sheet size: ca. 250 x 190 mm.