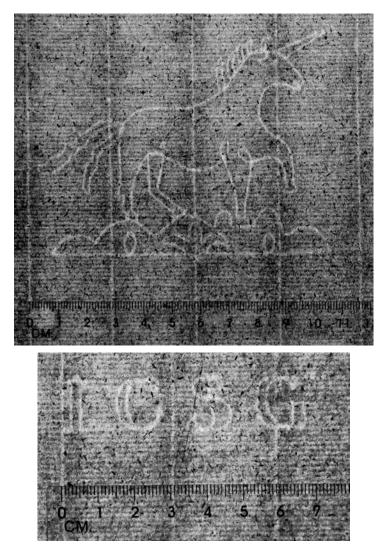

#### 107 Unicorn

Blank sheet of laid paper with watermark with unicorn and watermark with LCSG

Sheet size: ca. 360 x 230 mm. ca. 1716

Stocknumber: 1986