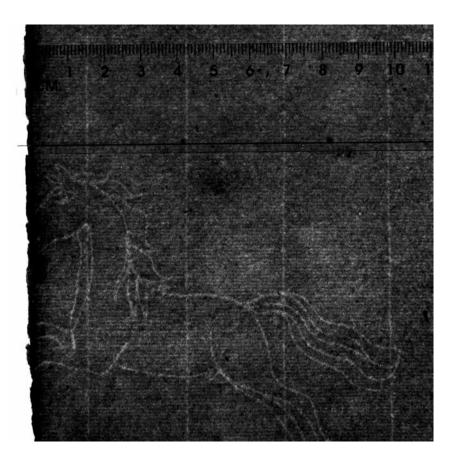

# 43 Horse Blank sheet of laid paper with watermark with horse Sheet size: ca. $205 \times 130$ mm.

Stocknumber: 1971

44 HorseBlank sheet of laid paper with watermark with horse in shieldSheet size: ca. 210 x 160 mm. Some damage along the edges. Ca. 1744