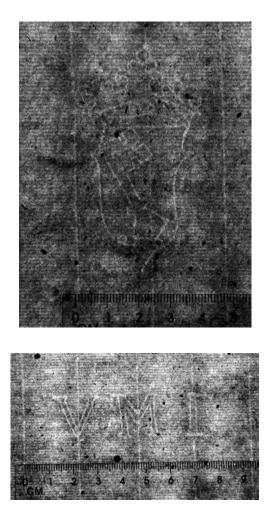

## 71 Key

Blank sheet of laid paper with watermark shield with key in the middle and watermark VMI.

Sheet size: ca. 400 x 230 mm. Some holes and folds in the sheet, not affecting the watermarks. 18th Century

Stocknumber: 1916