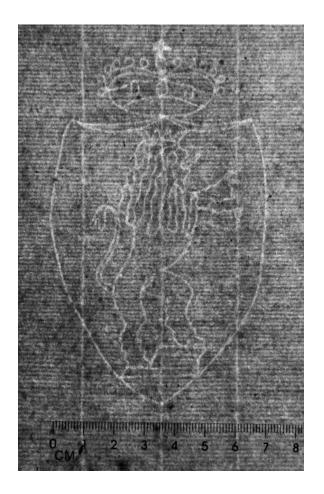

#### 11 Coat of arms Blank sheet of laid paper with watermark Coat of Arms

Sheet size: ca.  $310 \times 190$  mm. Some holes in the sheet, some affecting the watermark. 18th Century

Stocknumber: 1923