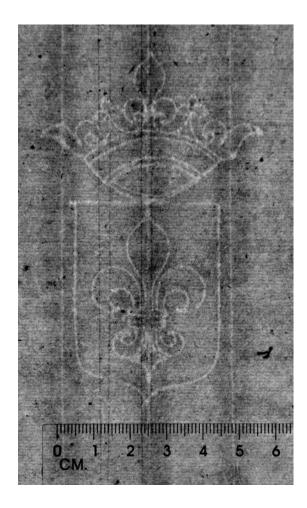

#### 74 Lily

**Blank sheet of laid paper with watermark with lily and crown** Sheet size: ca. 250 x 190 mm.