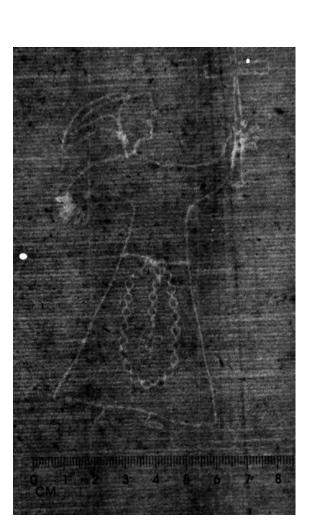

#### 13 Coat of arms

2 Blank sheets of laid paper with watermark with coat of arms and watermark with name

2 sheets. Sheet size: ca. 265 x 200 mm. Ca. 1642

Stocknumber: 2006

#### 14 Coat of arms Blank sheet of laid paper with watermark with coat of arms and watermark with SH Sheet size: ca. 350 x 245 mm.