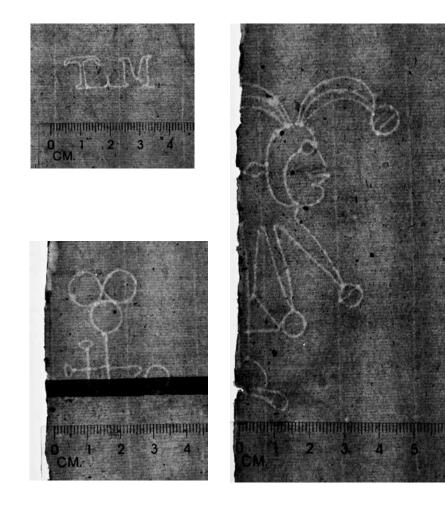

#### 37 Foolscap Blank sheet of laid paper with part watermark with foolscap and watermark TM and part watermark

Sheet size: ca. 345 x 270 mm.

Stocknumber: 2005

38 Foolscap Blank sheet of laid paper with watermark with foolscap. Sheet size: ca. 355 x 230 mm.