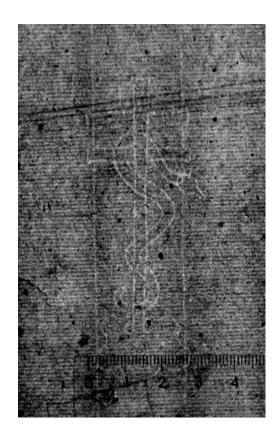

## 71 Key

Blank sheet of laid paper with watermark shield with key in the middle and watermark VMI.

Sheet size: ca. 400 x 230 mm. Some holes and folds in the sheet, not affecting the watermarks. 18th Century

Stocknumber: 1916