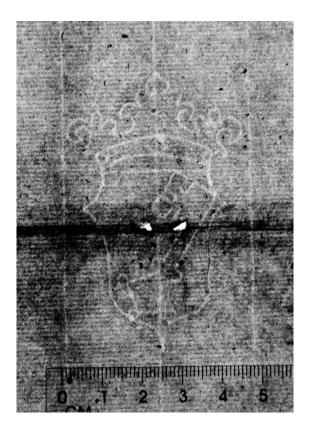

#### 11 Coat of arms Blank sheet of laid paper with watermark Coat of Arms

Sheet size: ca.  $310 \times 190$  mm. Some holes in the sheet, some affecting the watermark. 18th Century

Stocknumber: 1923