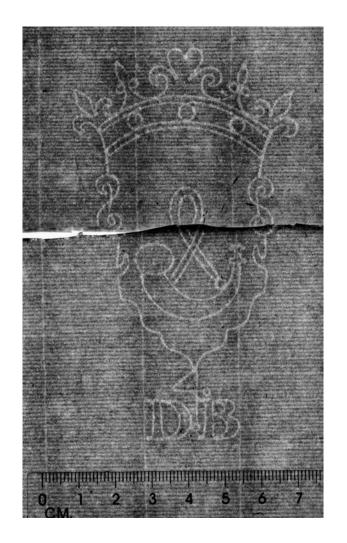

#### 15 Crown

## Blank sheet of laid paper with watermark shield with crown and CB in the middle.

Sheet size: ca.  $330 \ge 280$  mm. Some tears along the edges of the sheet, not affecting the watermarks. ca. 1665

Stocknumber: 1917