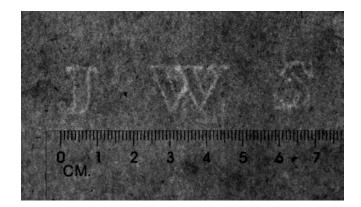

Stocknumber: 2007

62 Initials Blank sheet of wove paper with watermark with initials JWS Sheet size: ca. 260 x 160 mm. Ca. 1837

63 Initials **Blank sheet of laid paper with watermark with initials HS** Sheet size: ca. 295 x 195 mm.