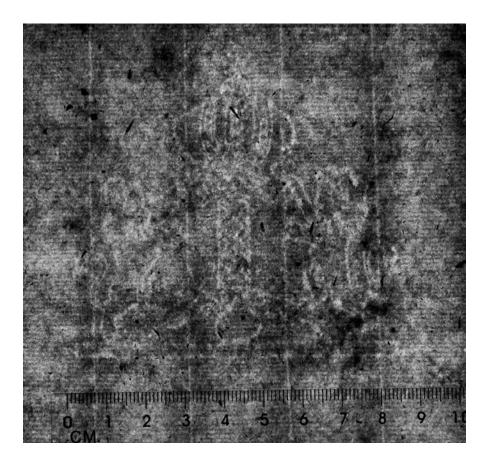

#### 4 Bishop

#### Double blank sheet of laid blue paper with watermark with bishop on one side and hard to read initials on the other side

Unfolded sheet size: ca. 350 x 420 mm. Some German writing in ink on one side, dated 1807.