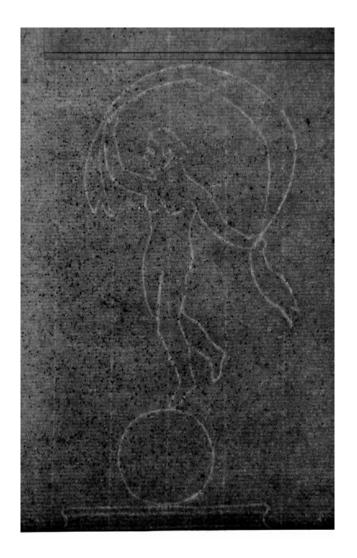

#### 23 Figure Blank sheet of laid paper with watermark with figure

Sheet size: ca.  $350 \times 230$  mm. Some writing in ink and damaged sides, not affecting the watermark. 16th century

Stocknumber: 1982