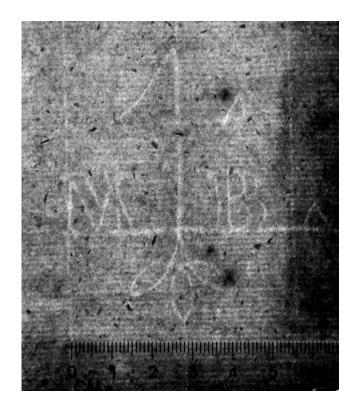

# 83 Name 2 Blank sheets of laid paper with watermark HP Wetra covering the two sheets

2 sheets. Sheet size: ca. 200 x 115 mm. Some spots.

Stocknumber: 1936

84 Name Blank sheet of laid paper with watermark shield with (probably): IJ\*CVSSON Sheet size: ca. 340 x 145 mm.