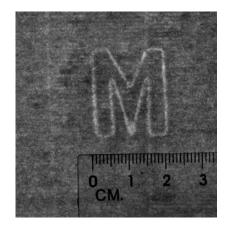

Stocknumber: 2012

66 Initials Blank sheet of laid paper with watermark with initials M Sheet size: ca. 350 x 220 mm.

67 Initials Blank sheet of laid paper with watermark with initials SW Sheet size: ca. 340 x 230 mm.