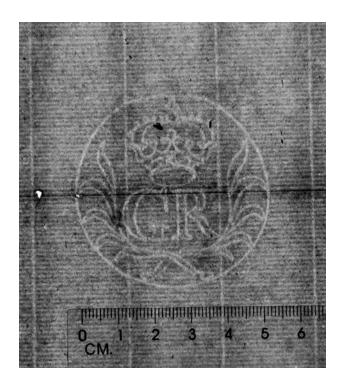

Stocknumber: 2014

68 Initials

**Blank sheet of laid paper with watermark with initials GR and crown** Sheet size: ca. 300 x 195 mm.