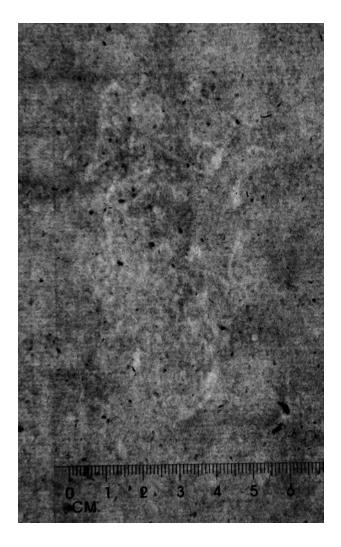

5 Bishop Blank sheet of laid paper with part watermark with bishop Sheet size: ca. 200 x 120 mm.

Stocknumber: 1975

6 Bishop **Blank sheet of laid paper with watermark with bishop** Sheet size: ca. 205 x 160 mm. Ca. 1803