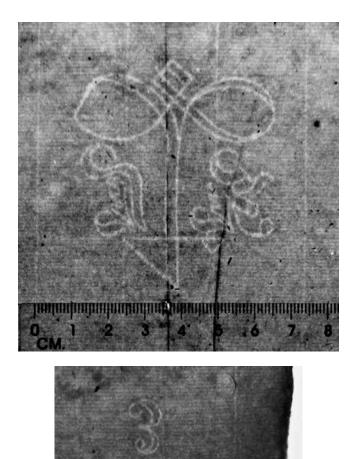

## 103 Symbol

Folded sheet of blank laid paper with watermark with symbol in the middle and watermark 3 on the righthand side. Unfolded sheet size ca. 42 x 36 cm. Sewing holes.

lantsalamtaqtantantantantantantan

6

2 3

0

CM.