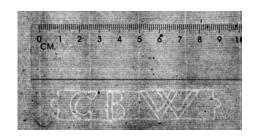

#### 76 Lion

#### Blank sheet of laid paper with watermark coat of arms with two lions and a watermark with CBW.

Folded sheet size: ca.  $310 \ge 200$  mm. one side and  $170 \ge 200$  the other side. 18th century