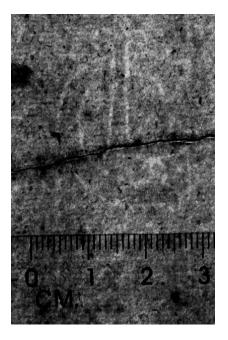

## 103 Symbol

Folded sheet of blank laid paper with watermark with symbol in the middle and watermark 3 on the righthand side. Unfolded sheet size ca. 42 x 36 cm. Sewing holes.

lantsalamtaqtantantantantantantan

6

2 3

0

CM.