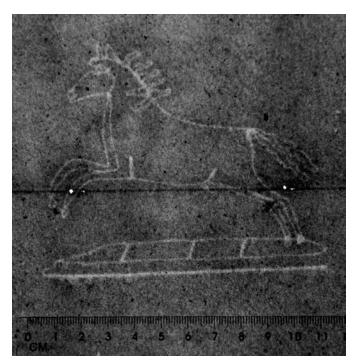

# 43 Horse Blank sheet of laid paper with watermark with horse Sheet size: ca. $205 \times 130$ mm.

Stocknumber: 1971

44 HorseBlank sheet of laid paper with watermark with horse in shieldSheet size: ca. 210 x 160 mm. Some damage along the edges. Ca. 1744

Sheet size: ca. 200 x 120 mm. Some damage along the edges.

Stocknumber: 1973