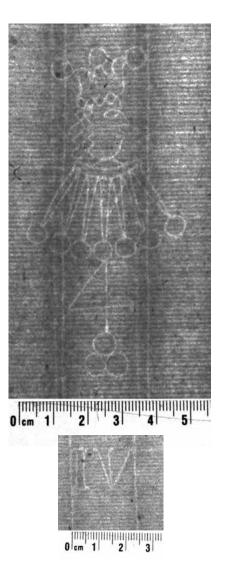

#### 13 Coat of arms

2 Blank sheets of laid paper with watermark with coat of arms and watermark with name

2 sheets. Sheet size: ca. 265 x 200 mm. Ca. 1642

Stocknumber: 2006

#### 14 Coat of arms Blank sheet of laid paper with watermark with coat of arms and watermark with SH Sheet size: ca. 350 x 245 mm.