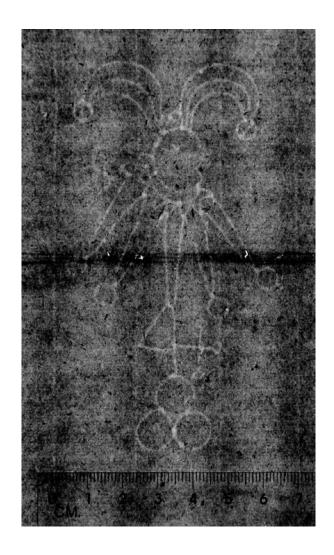

#### 74 Lily

**Blank sheet of laid paper with watermark with lily and crown** Sheet size: ca. 250 x 190 mm.