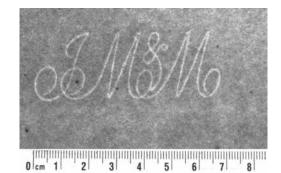

## 69 Initials Blank sheet of laid paper with watermark with shield and GR Sheet size: ca. 310 x 190 mm.

Stocknumber: 2022

70 Initials Blank sheet of wove paper with watermark with J M & M Sheet size: ca. 220 x 179 mm.