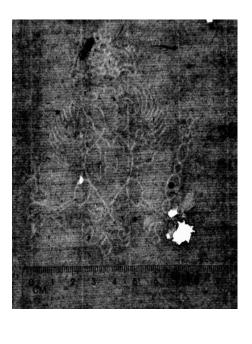

#### 8 Bishop

7 Bishop **Blank sheet of laid paper with watermark with bishop** Sheet size: ca. 180 x 100 mm. Some damage to the paper

Stocknumber: 1996

2 Blank sheets of laid paper with watermarks with bishop and watermark with GWB

2 sheets. Sheet size: ca. 250 x 190 mm.

9 Cherub **Blank sheet of laid paper with watermark with cherub** Sheet size: ca. 200 x 170 mm.

Stocknumber: 1974

10 Circle with text Blank sheet of laid paper with watermark with circle with text Sheet size: ca. 310 x 200 mm. Ca. 1672