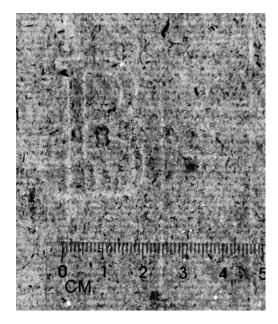

Stocknumber: 1981

60 Initials Blank sheet of laid paper with watermark with initials HWS Sheet size: ca. 340 x 210 mm. Ca. 1816

61 Initials Blank sheet of laid paper with watermark with shield and GR Sheet size: ca. 265 x 205 mm.