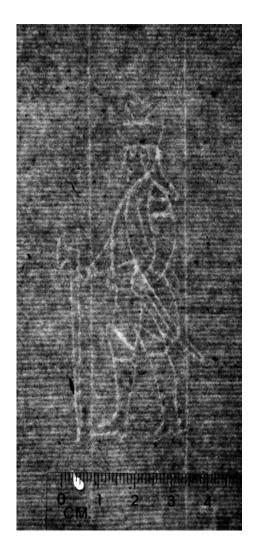

## 91 Postillion Blank sheet of laid paper with watermark shield with crown and postillion

Sheet size: ca.  $340 \ge 220$  mm. Some damage along the edges, not affecting the watermark. Some writing in ink.

Stocknumber: 1957

92 Postillion Blank sheet of laid paper with watermark with postillion Sheet size: ca. 330 x 190 mm.

93 Postillion Blank sheet of laid paper with watermark with postillion Sheet size: ca. 340 x 225 mm.