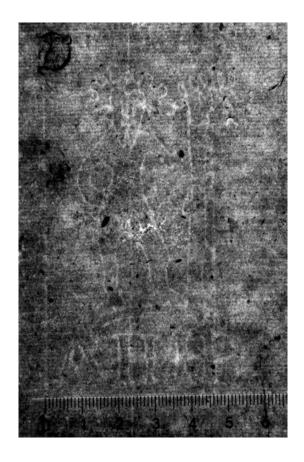

#### 4 Bishop

#### Double blank sheet of laid blue paper with watermark with bishop on one side and hard to read initials on the other side

Unfolded sheet size: ca. 350 x 420 mm. Some German writing in ink on one side, dated 1807.