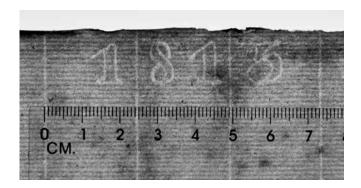

### 113 Year Blank sheet of laid paper with watermark with 1813 Sheet size: ca. 260 x 200 mm. Some foxing

Stocknumber: 2020

114 Year Blank sheet of laid paper with watermark with 1798 Sheet size: ca. 245 x 195 mm.