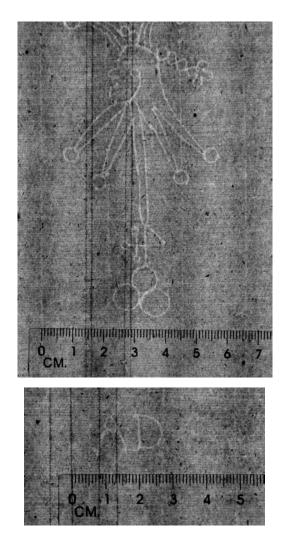

#### 4 Bishop

#### Double blank sheet of laid blue paper with watermark with bishop on one side and hard to read initials on the other side

Unfolded sheet size: ca. 350 x 420 mm. Some German writing in ink on one side, dated 1807.