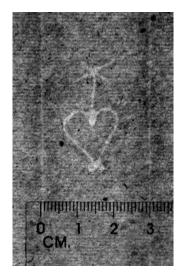

Stocknumber: 1947

42 Heart Blank sheet of laid paper with watermark heart Sheet size: ca. 360 x 240 mm.