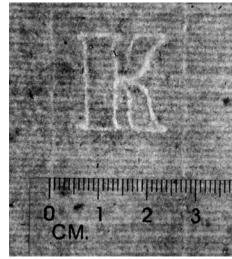

Stocknumber: 1928

48 Initials Blank sheet of laid paper with watermark G Sheet size: ca. 230 x 150 mm. Some foxing. 18th century