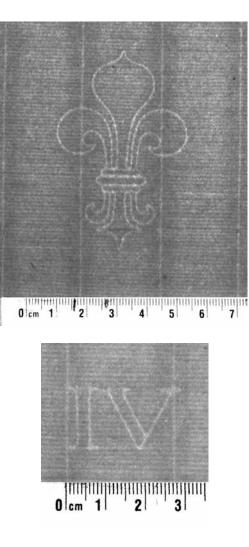

#### 40 Foolscap

Folded sheet of blank laid paper with watermark foolscap on the left hand side and watermark IV on the righthand side. Unfolded sheet size ca. 400 x 320 mm. Sewing holes.