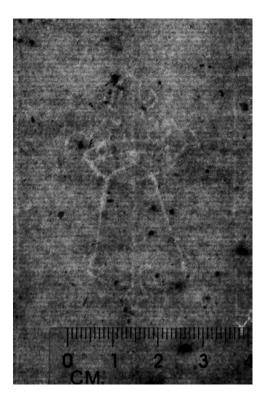

Stocknumber: 1983

20 Figure Blank sheet of laid paper with part watermark with figure Sheet size: ca. 190 x 125 mm.