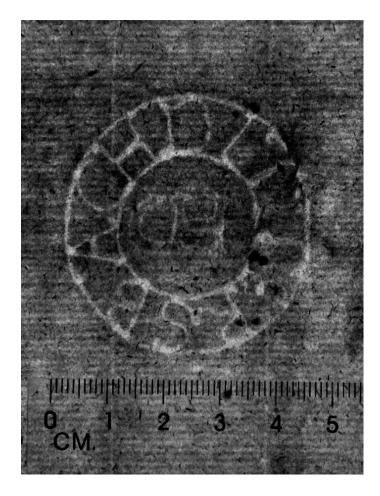

#### 11 Coat of arms Blank sheet of laid paper with watermark Coat of Arms

Sheet size: ca.  $310 \times 190$  mm. Some holes in the sheet, some affecting the watermark. 18th Century

Stocknumber: 1923