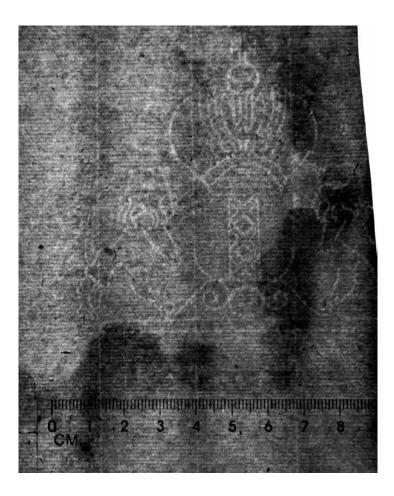

#### 11 Coat of arms Blank sheet of laid paper with watermark Coat of Arms

Sheet size: ca.  $310 \times 190$  mm. Some holes in the sheet, some affecting the watermark. 18th Century

Stocknumber: 1923