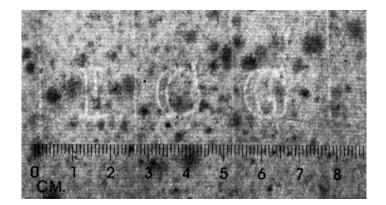

#### 87 Name

3 Blank sheets of laid paper with watermark with shield and lily spread over two sheets and one matching sheet with Hoetiemtay Crastie?

3 sheets. Sheet size: ca. 185 x 110 mm. Ca.1760

Stocknumber: 2018