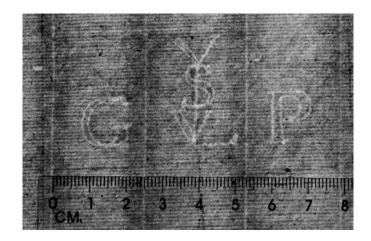

Stocknumber: 1946

58 Initials Blank sheet of laid paper with watermark with initials VSGvP Sheet size: ca. 360 x 240 mm.