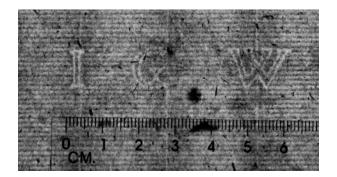

Stocknumber: 2010

64 Initials Blank sheet of laid paper with watermark with initials IGW Sheet size: ca. 295 x 195 mm.

65 Initials Blank sheet of laid paper with watermark with initials M Sheet size: ca. 230 x 150 mm.