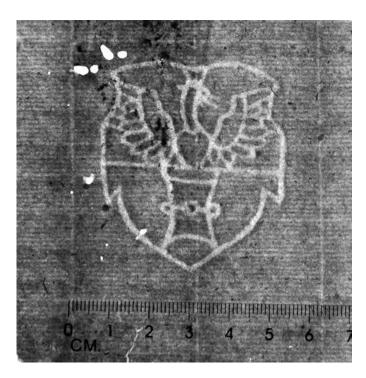

#### 11 Coat of arms Blank sheet of laid paper with watermark Coat of Arms

Sheet size: ca.  $310 \times 190$  mm. Some holes in the sheet, some affecting the watermark. 18th Century

Stocknumber: 1923