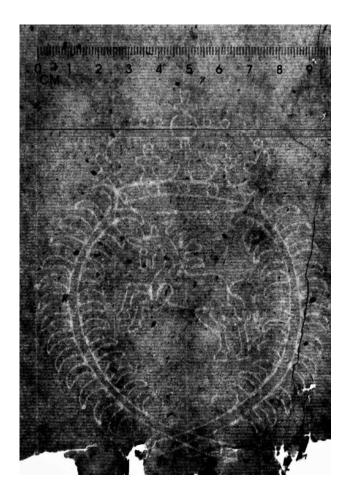

#### 11 Coat of arms Blank sheet of laid paper with watermark Coat of Arms

Sheet size: ca.  $310 \times 190$  mm. Some holes in the sheet, some affecting the watermark. 18th Century

Stocknumber: 1923