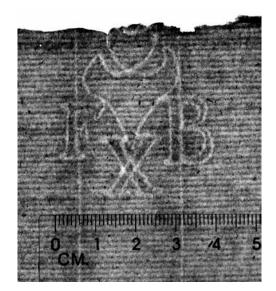

53 Initials Blank sheet of laid paper with watermark symbol with FXB Sheet size: ca. 180 x 140 mm.

Stocknumber: 1941

54 Initials Blank sheet of laid paper with part watermark CEF Sheet size: ca. 95 x 90 mm.