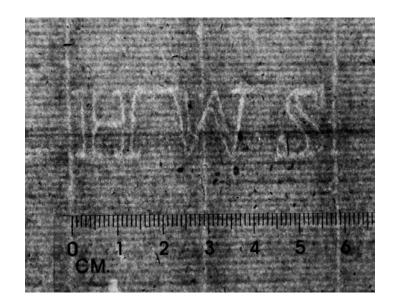

Stocknumber: 1981

60 Initials Blank sheet of laid paper with watermark with initials HWS Sheet size: ca. 340 x 210 mm. Ca. 1816

61 Initials Blank sheet of laid paper with watermark with shield and GR Sheet size: ca. 265 x 205 mm.