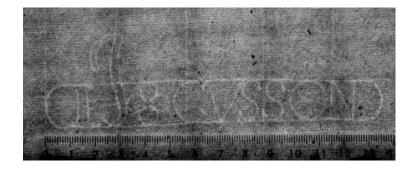

# 83 Name 2 Blank sheets of laid paper with watermark HP Wetra covering the two sheets

2 sheets. Sheet size: ca. 200 x 115 mm. Some spots.

Stocknumber: 1936

84 Name Blank sheet of laid paper with watermark shield with (probably): IJ\*CVSSON Sheet size: ca. 340 x 145 mm.