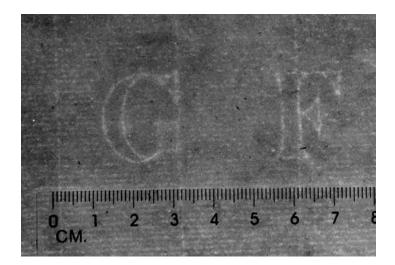

#### 55 Initials Blank sheet of laid paper with watermark GF Sheet size: ca. 310 x 240 mm. Fold in the middle.

Stocknumber: 1944