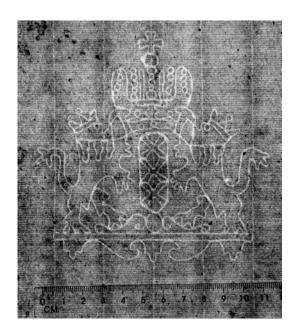

#### 15 Crown

## Blank sheet of laid paper with watermark shield with crown and CB in the middle.

Sheet size: ca.  $330 \ge 280$  mm. Some tears along the edges of the sheet, not affecting the watermarks. ca. 1665

Stocknumber: 1917

#### 16 Crown

Blank sheet of laid paper with watermark with crown and initials GB

Sheet size: ca. 215 x 120 mm. Ca. 1746