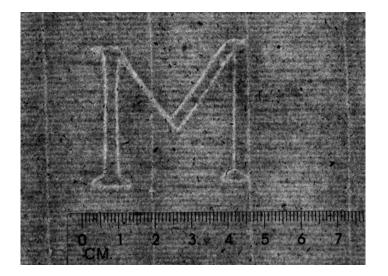

Stocknumber: 2012

66 Initials Blank sheet of laid paper with watermark with initials M Sheet size: ca. 350 x 220 mm.

67 Initials Blank sheet of laid paper with watermark with initials SW Sheet size: ca. 340 x 230 mm.