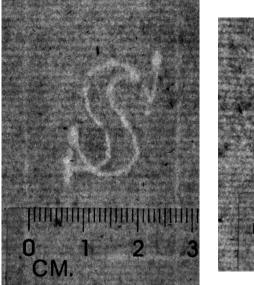

#### 56 Initials

2 Blank sheets of laid paper with watermark S on one sheet and K on the other sheet

2 sheets. Sheet size: ca. 230 x 155 mm. and 230 x 95 mm. Some spots.

57 Initials Blank sheet of laid paper with watermark B Sheet size: ca. 320 x 190 mm. Some smudging and worm holes