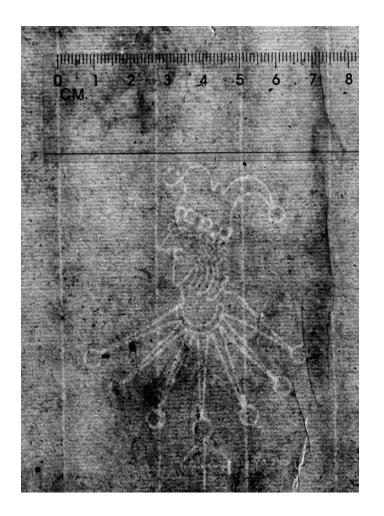

#### 13 Coat of arms

2 Blank sheets of laid paper with watermark with coat of arms and watermark with name

2 sheets. Sheet size: ca. 265 x 200 mm. Ca. 1642

Stocknumber: 2006

#### 14 Coat of arms Blank sheet of laid paper with watermark with coat of arms and watermark with SH Sheet size: ca. 350 x 245 mm.