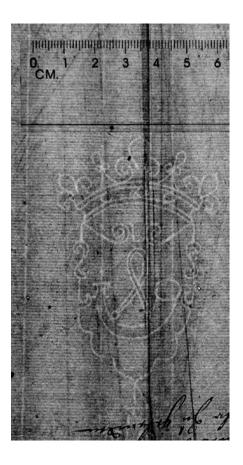

#### 15 Crown

## Blank sheet of laid paper with watermark shield with crown and CB in the middle.

Sheet size: ca.  $330 \ge 280$  mm. Some tears along the edges of the sheet, not affecting the watermarks. ca. 1665

Stocknumber: 1917