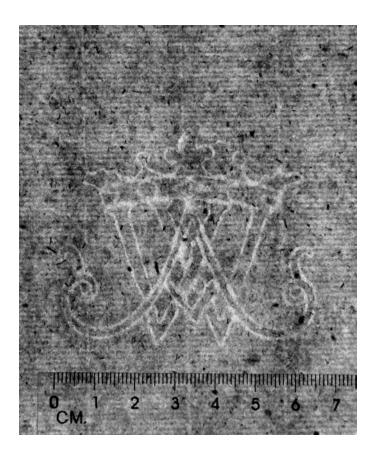

#### 15 Crown

## Blank sheet of laid paper with watermark shield with crown and CB in the middle.

Sheet size: ca.  $330 \ge 280$  mm. Some tears along the edges of the sheet, not affecting the watermarks. ca. 1665

Stocknumber: 1917