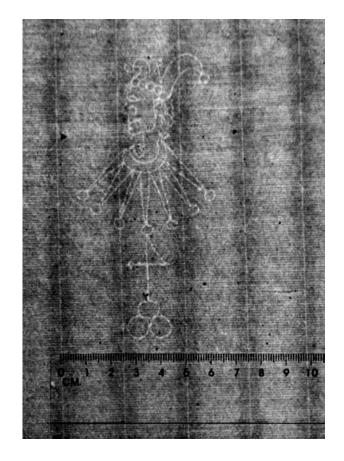

#### 27 Figure Blank sheet of laid paper with watermark with figure and watermark with AP

Sheet size: ca. 325 x 215 mm. Some worm holes

Stocknumber: 2017

28 Figure with cross Blank sheet of laid paper with watermark with figure with cross Sheet size: ca. 360 x 225 mm. Ca. 1705