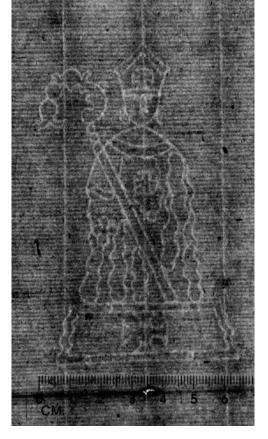

#### 4 Bishop

#### Double blank sheet of laid blue paper with watermark with bishop on one side and hard to read initials on the other side

Unfolded sheet size: ca. 350 x 420 mm. Some German writing in ink on one side, dated 1807.