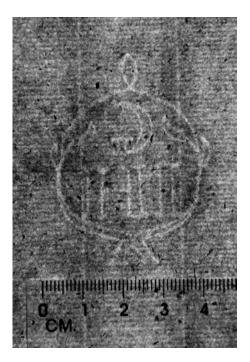

#### 4 Bishop

#### Double blank sheet of laid blue paper with watermark with bishop on one side and hard to read initials on the other side

Unfolded sheet size: ca. 350 x 420 mm. Some German writing in ink on one side, dated 1807.