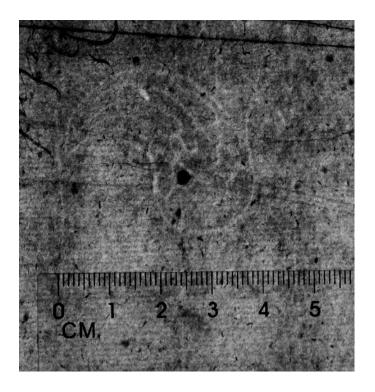

#### 3 Bell Blank sheet of laid paper with watermark with bell

Sheet size: ca. 200 x 150 mm. Some damage to the paper

Stocknumber: 1997