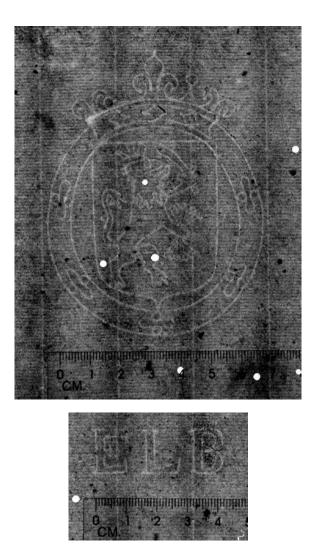

## 81 Lion Blank sheet of laid paper with watermark with lion and watermark with ELB

Sheet size: ca. 350 x 225 mm. Some worm holes

82 Man with axe Blank sheet of laid paper with part watermark with man with axe Sheet size: ca. 250 x 150 mm.