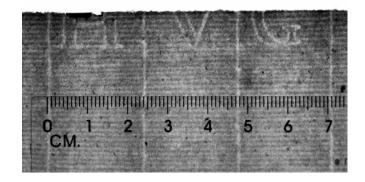

## 91 Postillion Blank sheet of laid paper with watermark shield with crown and postillion

Sheet size: ca.  $340 \ge 220$  mm. Some damage along the edges, not affecting the watermark. Some writing in ink.

Stocknumber: 1957

92 Postillion Blank sheet of laid paper with watermark with postillion Sheet size: ca. 330 x 190 mm.

93 Postillion Blank sheet of laid paper with watermark with postillion Sheet size: ca. 340 x 225 mm.