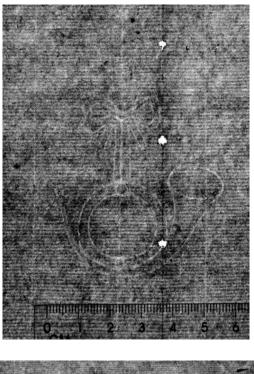

#### 4 Bishop

#### Double blank sheet of laid blue paper with watermark with bishop on one side and hard to read initials on the other side

Unfolded sheet size: ca. 350 x 420 mm. Some German writing in ink on one side, dated 1807.