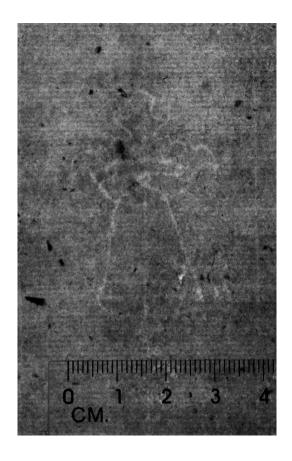

5 Bishop Blank sheet of laid paper with part watermark with bishop Sheet size: ca. 200 x 120 mm.

Stocknumber: 1975

6 Bishop **Blank sheet of laid paper with watermark with bishop** Sheet size: ca. 205 x 160 mm. Ca. 1803