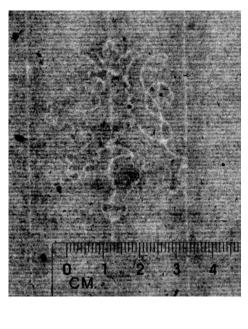

#### 11 Coat of arms Blank sheet of laid paper with watermark Coat of Arms

Sheet size: ca.  $310 \times 190$  mm. Some holes in the sheet, some affecting the watermark. 18th Century

Stocknumber: 1923