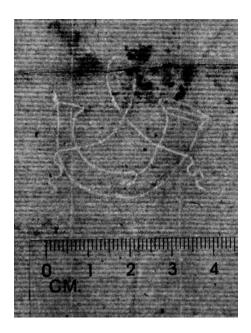

#### 77 Lion

Blank sheet of laid paper with watermark coat of arms with two lions.

Folded sheet size: ca. 210 x 150 mm. Some dampstains. 18th century

Stocknumber: 1922

#### 78 Lion

Blank sheet of laid paper with watermark coat of arms with two lions. with PV at the bottom Sheet size: ca. 210 x 160 mm. Some dampstains. Ca. 1711