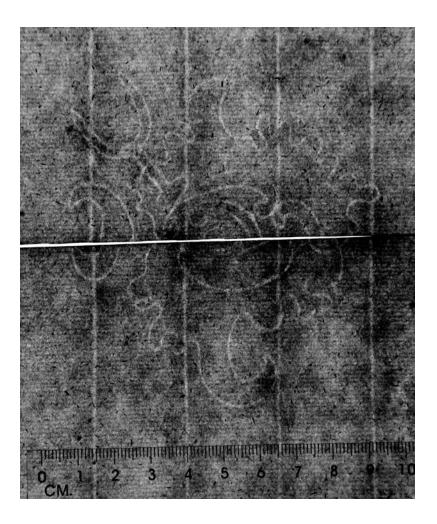

1 Amsterdam Blank sheet of laid paper with watermark with 2 lions, crown and XXX Sheet size: ca. 200 x 170 mm.

Stocknumber: 2000

2 Angel Blank sheet of laid paper with watermark with angel Sheet size: ca. 210 x 170 mm.