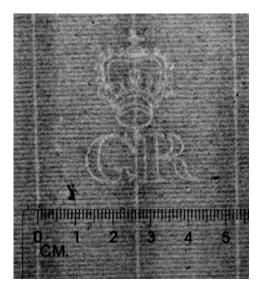

#### 15 Crown

## Blank sheet of laid paper with watermark shield with crown and CB in the middle.

Sheet size: ca.  $330 \ge 280$  mm. Some tears along the edges of the sheet, not affecting the watermarks. ca. 1665

Stocknumber: 1917