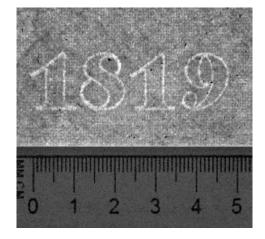

115 Year Blank sheet of wove paper with watermark with 1819 Sheet size: ca. 265 x 200 mm.