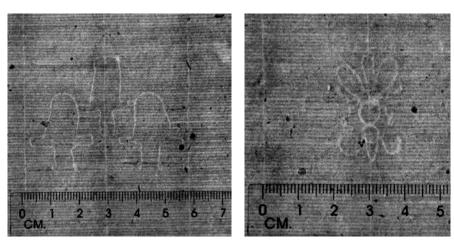

#### 29 Flower Blank sheet of laid paper with watermark with flower

Sheet size: ca.  $320 \times 200$  mm. Some damage along the edges, not affecting the watermark. Ca. 1715

Stocknumber: 1958

30 Foolscap **Blank sheet of laid paper with watermark foolscap** Sheet size: ca. 270 x 180 mm. Fold in the middle.