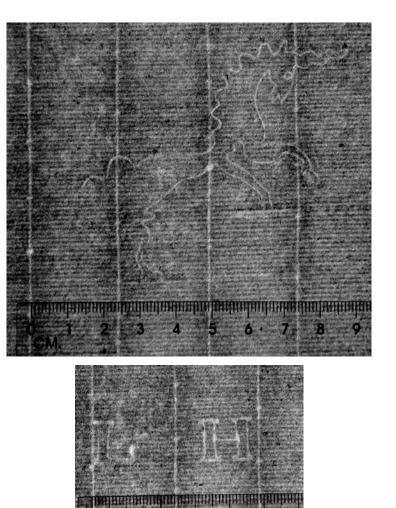

#### 18 Eagle Blank sheet of laid paper with watermark coat of arms with eagle Sheet size: ca. 240 x 155 mm.

19 Eagle Blank sheet of laid paper with watermark with figure and watermark with B and crown Sheet size: ca. 360 x 230 mm.

Stocknumber: 1983

20 Figure Blank sheet of laid paper with part watermark with figure Sheet size: ca. 190 x 125 mm.