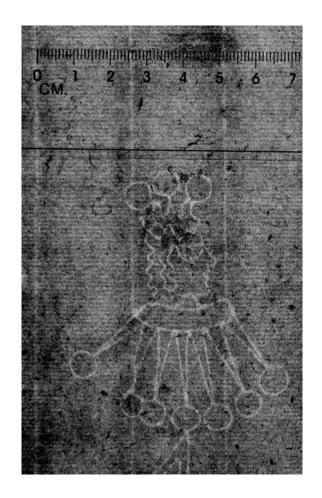

#### 12 Coat of arms

**2** Blank sheets of laid paper with watermarks with coat of arms 2 sheets. Sheet size: ca. 340 x 205 mm.