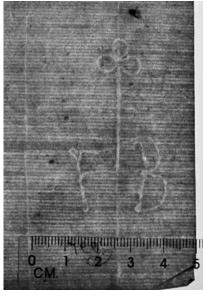

53 Initials Blank sheet of laid paper with watermark symbol with FXB Sheet size: ca. 180 x 140 mm.

Stocknumber: 1941

54 Initials Blank sheet of laid paper with part watermark CEF Sheet size: ca. 95 x 90 mm.