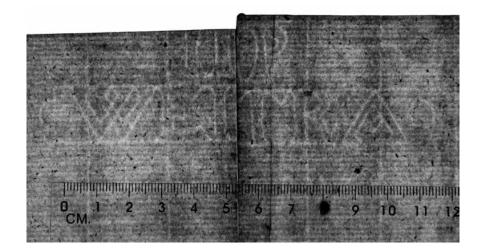

# 83 Name 2 Blank sheets of laid paper with watermark HP Wetra covering the two sheets

2 sheets. Sheet size: ca. 200 x 115 mm. Some spots.

Stocknumber: 1936

84 Name Blank sheet of laid paper with watermark shield with (probably): IJ\*CVSSON Sheet size: ca. 340 x 145 mm.