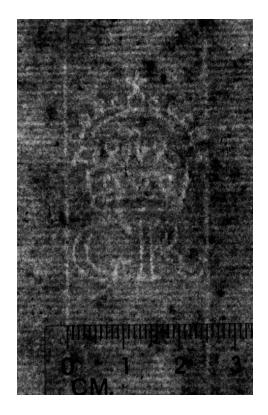

#### 16 Crown

Blank sheet of laid paper with watermark with crown and initials GB

Sheet size: ca. 215 x 120 mm. Ca. 1746