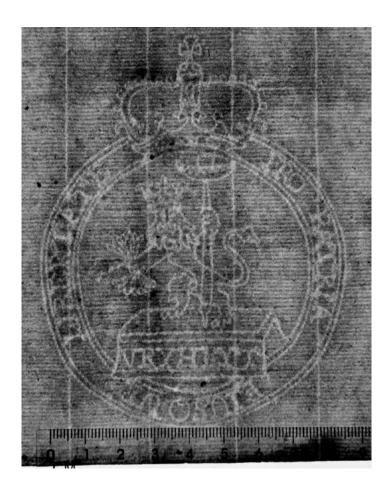

#### 108 Unicorn

Folded sheet of blank laid paper with watermark unicorn on the right hand side and watermark LH on the left hand side. Unfolded sheet size ca. 420 x 340 mm. Sewing holes.

109 Vryheyt Blank sheet of laid paper with part watermark with Vryheyt Sheet size: ca. 200 x 170 mm.

Stocknumber: 2002

110 Water millBlank sheet of laid paper with watermark with water millSheet size: ca. 280 x 205 mm. Some chipping along one side.

111 Woman Blank sheet of laid paper with watermark with woman with scarf Sheet size: ca. 250 x 200 mm.