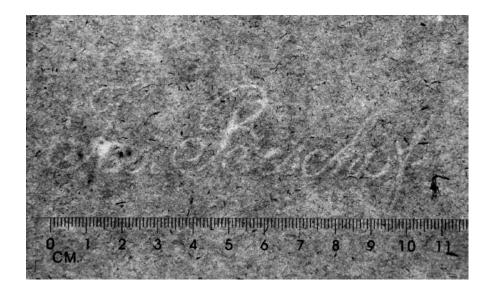

#### 85 Name

2 Blank sheets of laid paper with watermark horn on one sheet and J Bischof on the other sheet

2 sheets. Sheet size: ca. 215 x 175 mm. Ca. 1836

Stocknumber: 1938