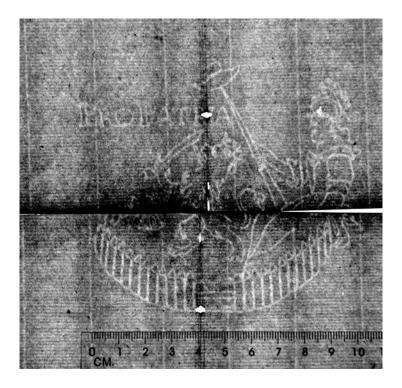

g Ca. 1528

Stocknumber: 1979





### 90 Postillion

#### 2 Blank sheets of laid paper with watermark postillion on one sheet and Extra Fein the other sheet

2 sheets. Sheet size: ca. 205 x 170 mm. Folds and sewing holes in the middle.





## 91 Postillion Blank sheet of laid paper with watermark shield with crown and postillion

Sheet size: ca.  $340 \ge 220$  mm. Some damage along the edges, not affecting the watermark. Some writing in ink.

Stocknumber: 1957

92 Postillion Blank sheet of laid paper with watermark with postillion Sheet size: ca. 330 x 190 mm.





93 Postillion Blank sheet of laid paper with watermark with postillion Sheet size: ca. 340 x 225 mm.

Stocknumber: 1960

94 Postillion Blank sheet of laid paper with watermark with postillion Sheet size: ca. 205 x 155 mm.





#### 95 Postillion

2 Blank sheets of laid paper with watermark with shield, postillion and DB spread over the two sheets

2 sheets. Sheet size: ca. 260 x 200 mm.

Stocknumber: 2001

#### 96 Pro Patria

# 2 Blank sheets of laid paper with watermark Pro Patria covering the two sheets

2 sheets. Sheet size: ca.  $200 \ge 155$  mm. Some stitching holes in the middle of the sheets, some affecting the watermark. 18th Century





97 Pro Patria Blank sheet of laid paper with watermark Lion Pro Patria Vryheit Sheet size: ca. 210 x 150 mm.

Stocknumber: 1952

98 SnakeBlank sheet of laid paper with watermark with snakeSheet size: ca. 360 x 230 mm. Some tears, not affecting the watermark.





#### 99 Star

# Blank sheet of laid paper with watermark with star and AB

Sheet size: ca. 360 x 270 mm.