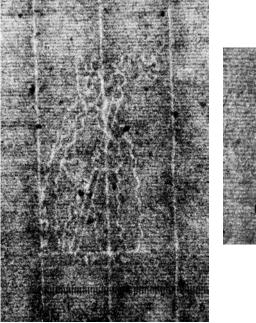

## 81 Lion Blank sheet of laid paper with watermark with lion and watermark with ELB

Sheet size: ca. 350 x 225 mm. Some worm holes

82 Man with axe Blank sheet of laid paper with part watermark with man with axe Sheet size: ca. 250 x 150 mm.