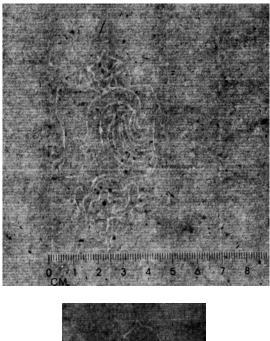

#### 4 Bishop

#### Double blank sheet of laid blue paper with watermark with bishop on one side and hard to read initials on the other side

Unfolded sheet size: ca. 350 x 420 mm. Some German writing in ink on one side, dated 1807.