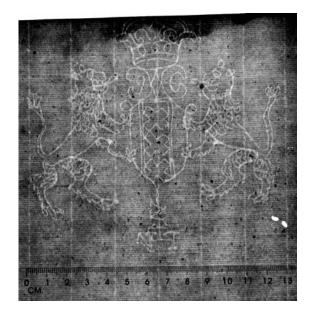

#### 77 Lion

Blank sheet of laid paper with watermark coat of arms with two lions.

Folded sheet size: ca. 210 x 150 mm. Some dampstains. 18th century

Stocknumber: 1922

#### 78 Lion

Blank sheet of laid paper with watermark coat of arms with two lions. with PV at the bottom Sheet size: ca. 210 x 160 mm. Some dampstains. Ca. 1711