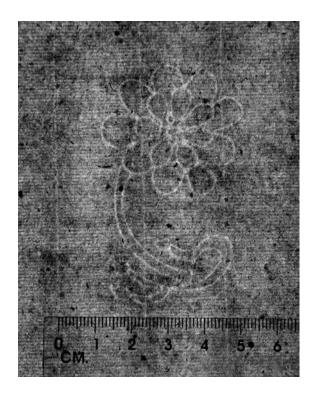

#### 29 Flower Blank sheet of laid paper with watermark with flower

Sheet size: ca.  $320 \times 200$  mm. Some damage along the edges, not affecting the watermark. Ca. 1715

Stocknumber: 1958

30 Foolscap **Blank sheet of laid paper with watermark foolscap** Sheet size: ca. 270 x 180 mm. Fold in the middle.