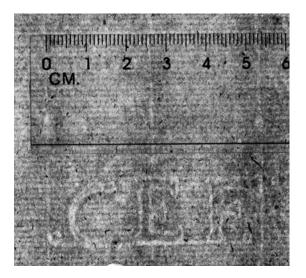

53 Initials Blank sheet of laid paper with watermark symbol with FXB Sheet size: ca. 180 x 140 mm.

Stocknumber: 1941

54 Initials Blank sheet of laid paper with part watermark CEF Sheet size: ca. 95 x 90 mm.