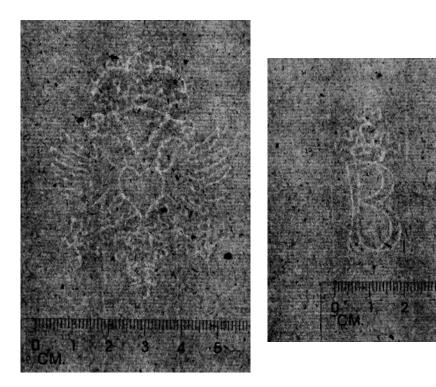

#### 18 Eagle Blank sheet of laid paper with watermark coat of arms with eagle Sheet size: ca. 240 x 155 mm.

19 Eagle Blank sheet of laid paper with watermark with figure and watermark with B and crown Sheet size: ca. 360 x 230 mm.

#### 56 Initials

2 Blank sheets of laid paper with watermark S on one sheet and K on the other sheet

2 sheets. Sheet size: ca. 230 x 155 mm. and 230 x 95 mm. Some spots.

57 Initials Blank sheet of laid paper with watermark B Sheet size: ca. 320 x 190 mm. Some smudging and worm holes

Stocknumber: 1946

58 Initials Blank sheet of laid paper with watermark with initials VSGvP Sheet size: ca. 360 x 240 mm.