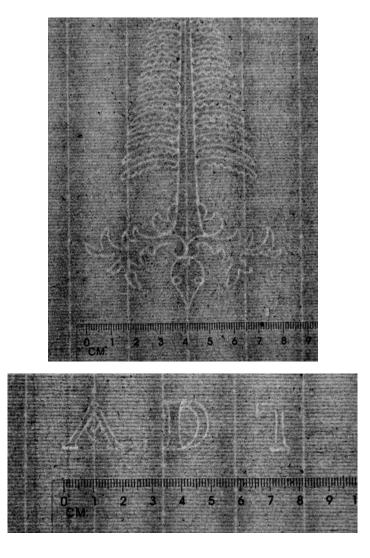

## 105 Tree

#### 2 Blank sheets of laid paper with watermark with tree and watermark ADT

2 sheets. Sheet size: ca. 350 x 210 mm. Some vertical lines in pencil.

Stocknumber: 2008