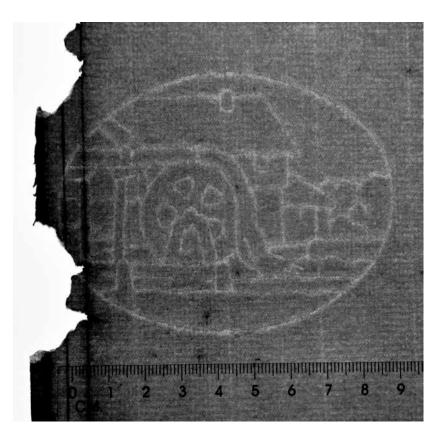

### 90 Postillion

#### 2 Blank sheets of laid paper with watermark postillion on one sheet and Extra Fein the other sheet

2 sheets. Sheet size: ca. 205 x 170 mm. Folds and sewing holes in the middle.