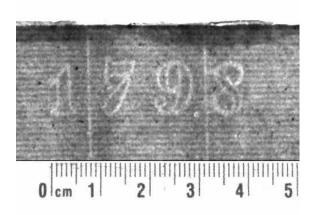

### 113 Year Blank sheet of laid paper with watermark with 1813 Sheet size: ca. 260 x 200 mm. Some foxing

Stocknumber: 2020

114 Year Blank sheet of laid paper with watermark with 1798 Sheet size: ca. 245 x 195 mm.