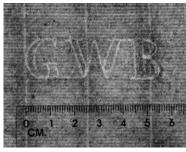

#### 8 Bishop

7 Bishop **Blank sheet of laid paper with watermark with bishop** Sheet size: ca. 180 x 100 mm. Some damage to the paper

Stocknumber: 1996

2 Blank sheets of laid paper with watermarks with bishop and watermark with GWB