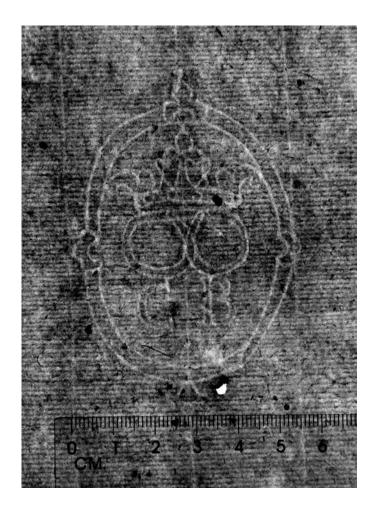

#### 15 Crown

## Blank sheet of laid paper with watermark shield with crown and CB in the middle.

Sheet size: ca.  $330 \ge 280$  mm. Some tears along the edges of the sheet, not affecting the watermarks. ca. 1665

Stocknumber: 1917