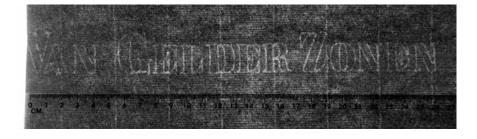

#### 88 Name

Blank sheet of laid blue paper with watermark van Gelder Zonen Sheet size: ca. 485 x 310 mm.