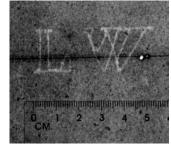

## 2 Blank sheets of wove paper with watermark horse on one sheet and initials LW on the other sheet

2 sheets. Sheet size: ca. 320 x 200 mm. Folds and sewing holes in the middle. Ca. 1840

47 Initials Blank sheet of laid paper with watermark LCG Sheet size: ca. 170 x 100 mm. Some foxing. 18th century