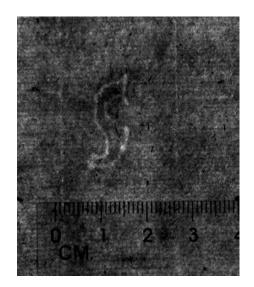

97 Pro Patria Blank sheet of laid paper with watermark Lion Pro Patria Vryheit Sheet size: ca. 210 x 150 mm.

Stocknumber: 1952

98 SnakeBlank sheet of laid paper with watermark with snakeSheet size: ca. 360 x 230 mm. Some tears, not affecting the watermark.