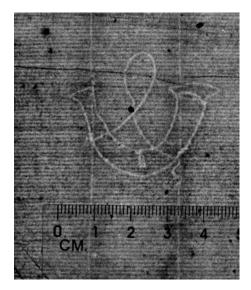

## 81 Lion Blank sheet of laid paper with watermark with lion and watermark with ELB

Sheet size: ca. 350 x 225 mm. Some worm holes

82 Man with axe Blank sheet of laid paper with part watermark with man with axe Sheet size: ca. 250 x 150 mm.