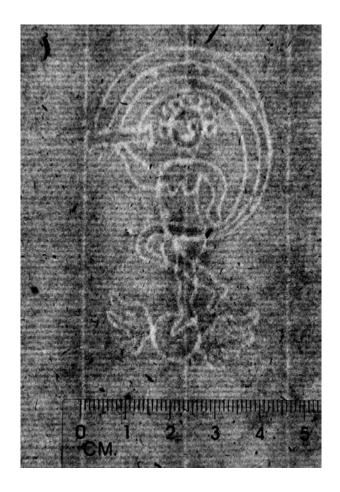

2 sheets. Sheet size: ca. 250 x 190 mm.

9 Cherub **Blank sheet of laid paper with watermark with cherub** Sheet size: ca. 200 x 170 mm.

Stocknumber: 1974

10 Circle with text Blank sheet of laid paper with watermark with circle with text Sheet size: ca. 310 x 200 mm. Ca. 1672