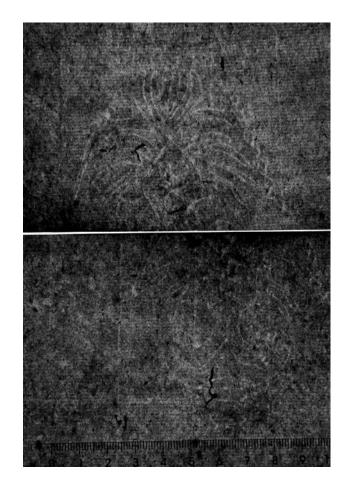

#### 4 Bishop

#### Double blank sheet of laid blue paper with watermark with bishop on one side and hard to read initials on the other side

Unfolded sheet size: ca. 350 x 420 mm. Some German writing in ink on one side, dated 1807.