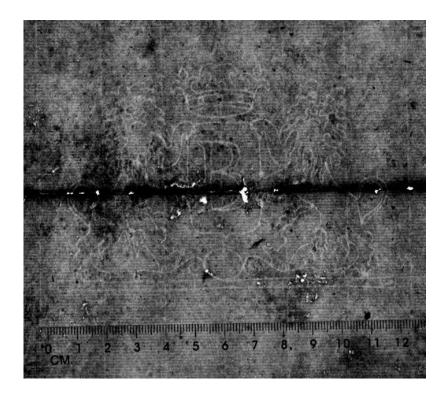

## 41 Hard to identify2 Blank sheet of laid paper with hard to identify watermarks.

Sheet size: ca. 360 x 235 mm. Some drawing and writing and some damage along the edges, not affecting the watermarks.