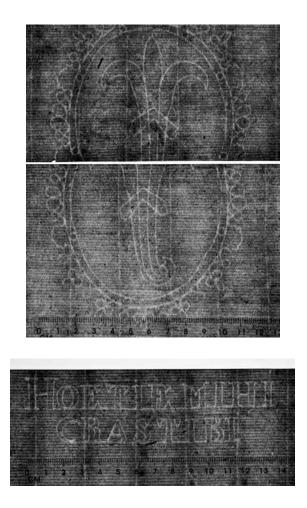

#### 87 Name

3 Blank sheets of laid paper with watermark with shield and lily spread over two sheets and one matching sheet with Hoetiemtay Crastie?

3 sheets. Sheet size: ca. 185 x 110 mm. Ca.1760

Stocknumber: 2018