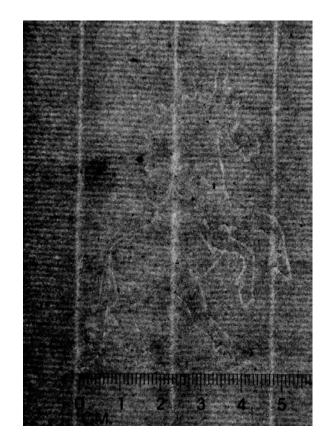

## 81 Lion Blank sheet of laid paper with watermark with lion and watermark with ELB

Sheet size: ca. 350 x 225 mm. Some worm holes

82 Man with axe Blank sheet of laid paper with part watermark with man with axe Sheet size: ca. 250 x 150 mm.