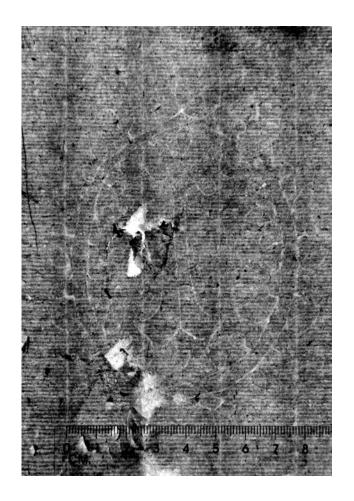

1 Amsterdam Blank sheet of laid paper with watermark with 2 lions, crown and XXX Sheet size: ca. 200 x 170 mm.

Stocknumber: 2000

2 Angel Blank sheet of laid paper with watermark with angel Sheet size: ca. 210 x 170 mm.

#### 3 Bell Blank sheet of laid paper with watermark with bell

Sheet size: ca. 200 x 150 mm. Some damage to the paper

Stocknumber: 1997