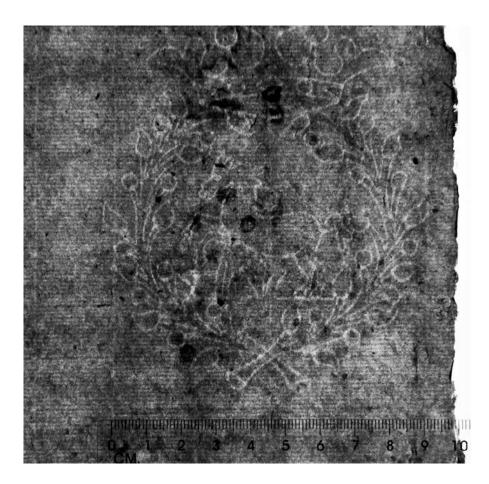

#### 29 Flower Blank sheet of laid paper with watermark with flower

Sheet size: ca.  $320 \times 200$  mm. Some damage along the edges, not affecting the watermark. Ca. 1715

Stocknumber: 1958

30 Foolscap **Blank sheet of laid paper with watermark foolscap** Sheet size: ca. 270 x 180 mm. Fold in the middle.