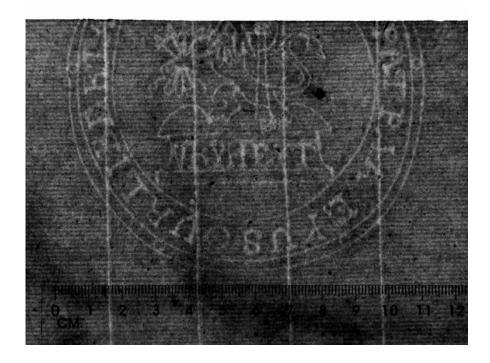

#### 3 Bell Blank sheet of laid paper with watermark with bell

Sheet size: ca. 200 x 150 mm. Some damage to the paper

Stocknumber: 1997