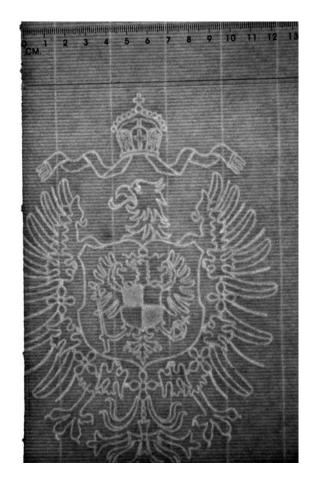

#### 17 Eagle Blank sheet of laid paper with watermark shield with eagle in the middle

Folded sheet size: ca. 150 x 100 mm. Some wormholes in the paper 18th century

Stocknumber: 1919

#### 18 Eagle Blank sheet of laid paper with watermark coat of arms with eagle Sheet size: ca. 240 x 155 mm.

19 Eagle Blank sheet of laid paper with watermark with figure and watermark with B and crown Sheet size: ca. 360 x 230 mm.