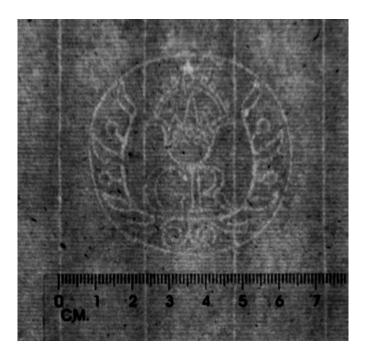

#### 11 Coat of arms Blank sheet of laid paper with watermark Coat of Arms

Sheet size: ca.  $310 \times 190$  mm. Some holes in the sheet, some affecting the watermark. 18th Century

Stocknumber: 1923