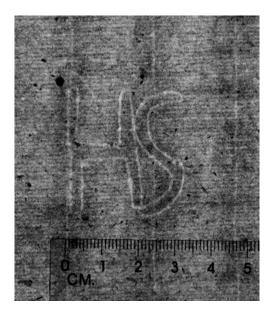

Stocknumber: 2007

62 Initials Blank sheet of wove paper with watermark with initials JWS Sheet size: ca. 260 x 160 mm. Ca. 1837

63 Initials **Blank sheet of laid paper with watermark with initials HS** Sheet size: ca. 295 x 195 mm.