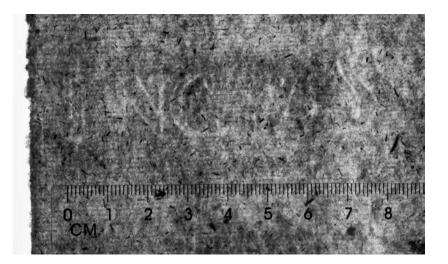

#### 86 Name

Blank sheet of laid paper with watermark shield with Wanzka with part of symbol above. Sheet size: ca. 165 x 95 mm.