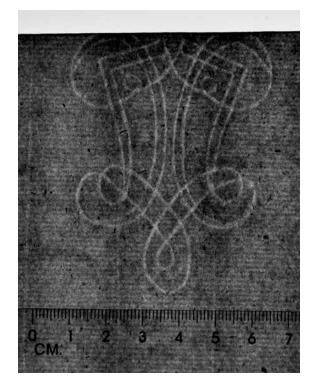

#### 51 Initials Blank sheet of laid paper with watermark with ING S

Sheet size: ca.  $330 \ge 205$  mm. Some damp stains and some small holes, not affecting the watermark. Ca. 1785

Stocknumber: 1934

52 Initials Blank sheet of laid paper with part watermark HVG Sheet size: ca. 200 x 135 mm.