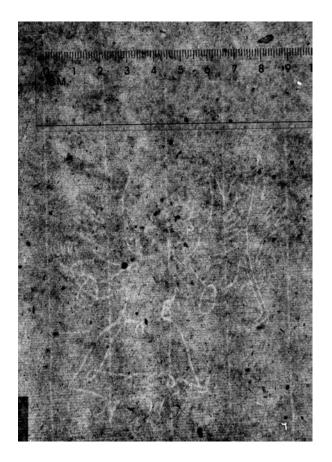

## 41 Hard to identify2 Blank sheet of laid paper with hard to identify watermarks.

Sheet size: ca. 360 x 235 mm. Some drawing and writing and some damage along the edges, not affecting the watermarks.