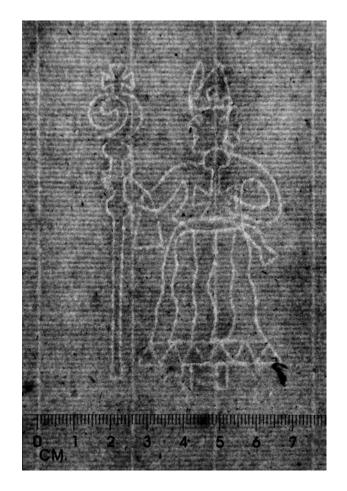

#### 4 Bishop

#### Double blank sheet of laid blue paper with watermark with bishop on one side and hard to read initials on the other side

Unfolded sheet size: ca. 350 x 420 mm. Some German writing in ink on one side, dated 1807.