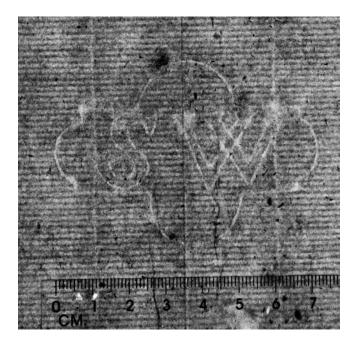

## 69 Initials Blank sheet of laid paper with watermark with shield and GR Sheet size: ca. 310 x 190 mm.

Stocknumber: 2022

70 Initials Blank sheet of wove paper with watermark with J M & M Sheet size: ca. 220 x 179 mm.