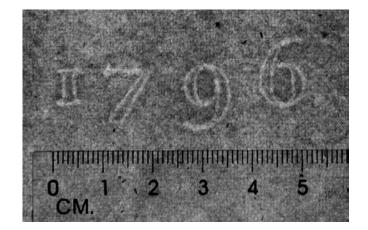

Stocknumber: 1963

112 Year Blank sheet of laid paper with watermark with 1796 Sheet size: ca. 210 x 110 mm.